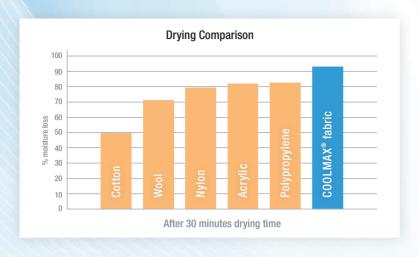

COOLMAX® socks are made for adventure. They wick moisture away from your feet for fast evaporation that helps keep you cool and dry. The COOLMAX® socks moisture management system is inherent in the unique fiber structure and can't be washed out — lasting for the lifetime of the sock.

COOLMAX® socks deliver performance and comfort through the use of modified polyester fibers with special micro channel cross sections.